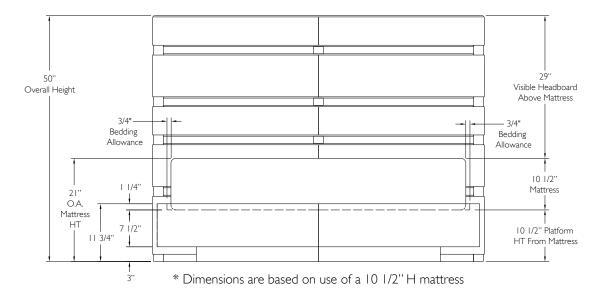

## **IMPORTANT NOTES**

- The Bandeau Bed is designed to be used with a mattress only, resting on the bed platform.
- The Bandeau Bed will not accommodate box springs.
- The Bandeau Bed will not accommodate mattresses with rigid internal wood frames.
- Bed platform deck is 10.5" from floor: Add 10.5" to the mattress thickness for the overall (O.A.) mattress height.
- Please verify that the difference between the O.A. mattress height and the headboard height are satisfactory as mattress heights may vary widely.