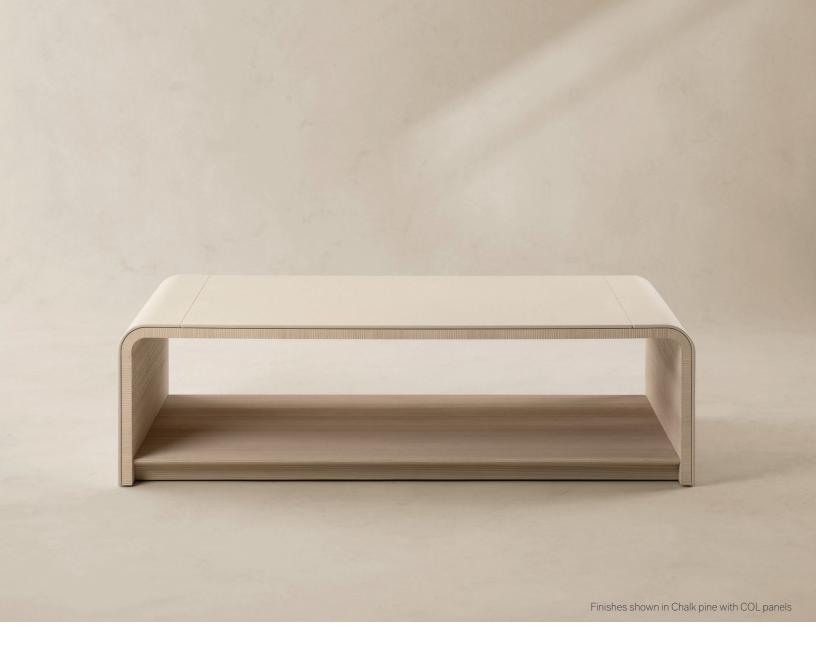

## BLAIRE COCKTAIL TABLE

## BLAIRE COCKTAIL TABLE

Dimensions: 60"W x 30"D x 17"H

Frame: Pine or Walnut Upholstery: COL

Features: Leather wrapped top & side panels. Fixed

lower wood shelf.

**COL:** 45-50 sq ft

Cut Sizes: qty 1-49" x 33", qty 4-36" x 18.25"

Textured Pine Finishes: Black Currant, Caraway, Chalk, Date, Denim, Dune, Eggplant, Fig, Ginger, Morel,

Raven, Saffron, Sepia, Soy, Tawny

Brushed Walnut Finishes: Acorn, Alabaster, Balsamic, Bordeaux, Carbon, Clay, Fossil, Graphite, Hazelnut, Iron, Peppercorn, Portobello, Rum, Russet, Toffee