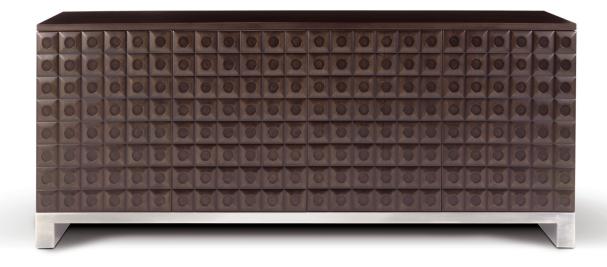

### TOPO Buffet (shown on reverse)

Width: 84.5

Depth: 22

Height: 34.75

Species: Mahogany (shown) or Lacquer

Features: Four adjustable shelves

Two drawers with felt silverware inserts in center section

(Shaded areas indicates drawers)