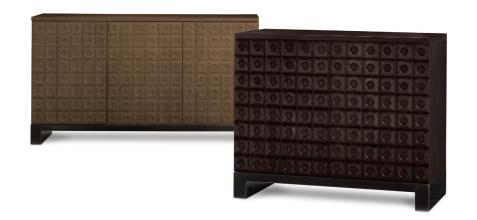

#### TOPO Commode

Width: 63.5

Depth: 22

Height: 34.75

Species: Mahogany (shown) or Lacquer

Features: Three adjustable shelves

#### **TOPO** Chest

Width: 42.5

Depth: 22

Height: 34.75

Species: Mahogany (shown) or Lacquer

Features: Two adjustable shelves