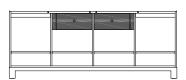

### TOPO Buffet (shown on reverse)

Width: 84.5

Depth: 22

Height: 34.75

Species: Mahogany (shown) or Lacquer

Features: Four adjustable shelves

Two drawers with felt silverware inserts in center section

(Shaded areas indicates drawers)