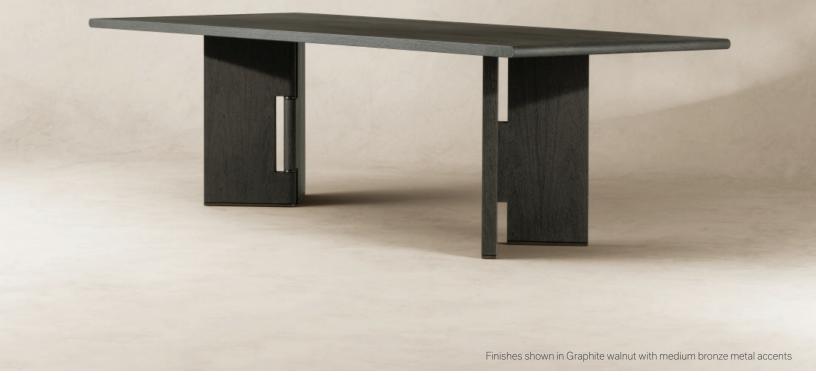

## BERKLEY RECTANGULAR DINING TABLE - SIZE 1

Dimensions: 96"W x 42"D x 29.5"H Base/Top: Walnut

**Features:** 2 bronze details at each leg hinge and 2 bronze details at bottom of leg

Seats 8

Brushed Walnut Finishes: Acorn, Alabaster, Balsamic, Bordeaux, Carbon, Clay, Fossil, Graphite, Hazelnut, Iron, Peppercorn, Portobello, Rum, Russet, Toffee

Metal Finishes: Light Bronze, Medium Bronze, Dark Bronze