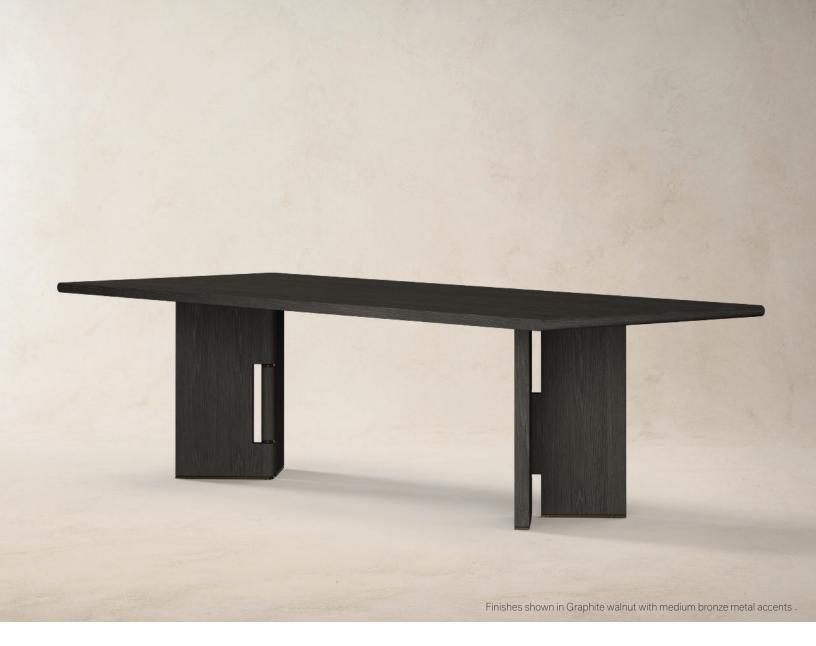

## BERKLEY rectangular dining table - size 2

Dimensions: 108"W x 42"D x 29.5"H Base/Top: Walnut

**Features:** 2 bronze details at each leg hinge and 2 bronze details at bottom of leg

Seats 8

Brushed Walnut Finishes: Acorn, Alabaster, Balsamic, Bordeaux, Carbon, Clay, Fossil, Graphite, Hazelnut, Iron, Peppercorn, Portobello, Rum, Russet, Toffee

Metal Finishes: Light Bronze, Medium Bronze, Dark Bronze