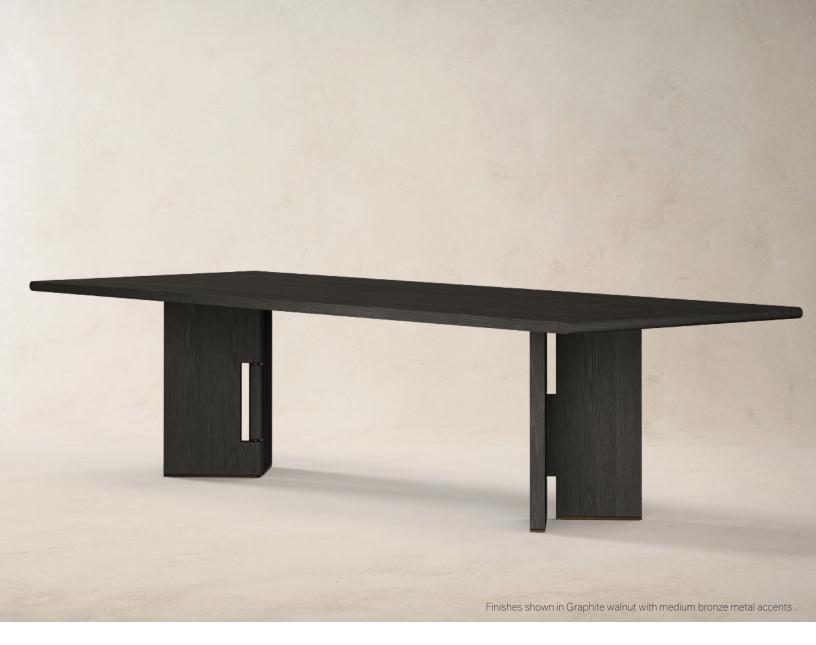

## BERKLEY rectangular dining table - size 3

**Dimensions:** 120"W x 42"D x 29.5"H **Base/Top:** Walnut

**Features:** 2 bronze details at each leg hinge and 2 bronze details at bottom of leg

Seats 10

**Brushed Walnut Finishes:** Acorn, Alabaster, Balsamic, Bordeaux, Carbon, Clay, Fossil, Graphite, Hazelnut, Iron, Peppercorn, Portobello, Rum, Russet, Toffee

Metal Finishes: Light Bronze, Medium Bronze, Dark Bronze