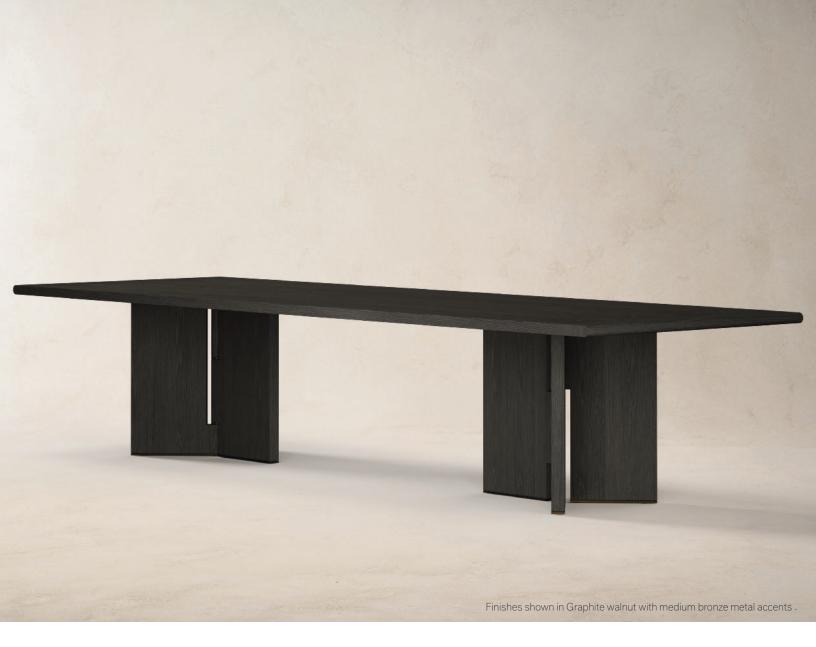

## BERKLEY RECTANGULAR DINING TABLE - SIZE 4

**Dimensions:** 144"W x 42"D x 29.5"H **Base/Top:** Walnut

**Features:** 2 bronze details at each leg hinge and 2 bronze details at bottom of leg

Seats 12

Brushed Walnut Finishes: Acorn, Alabaster, Balsamic, Bordeaux, Carbon, Clay, Fossil, Graphite, Hazelnut, Iron, Peppercorn, Portobello, Rum, Russet, Toffee

Metal Finishes: Light Bronze, Medium Bronze, Dark Bronze