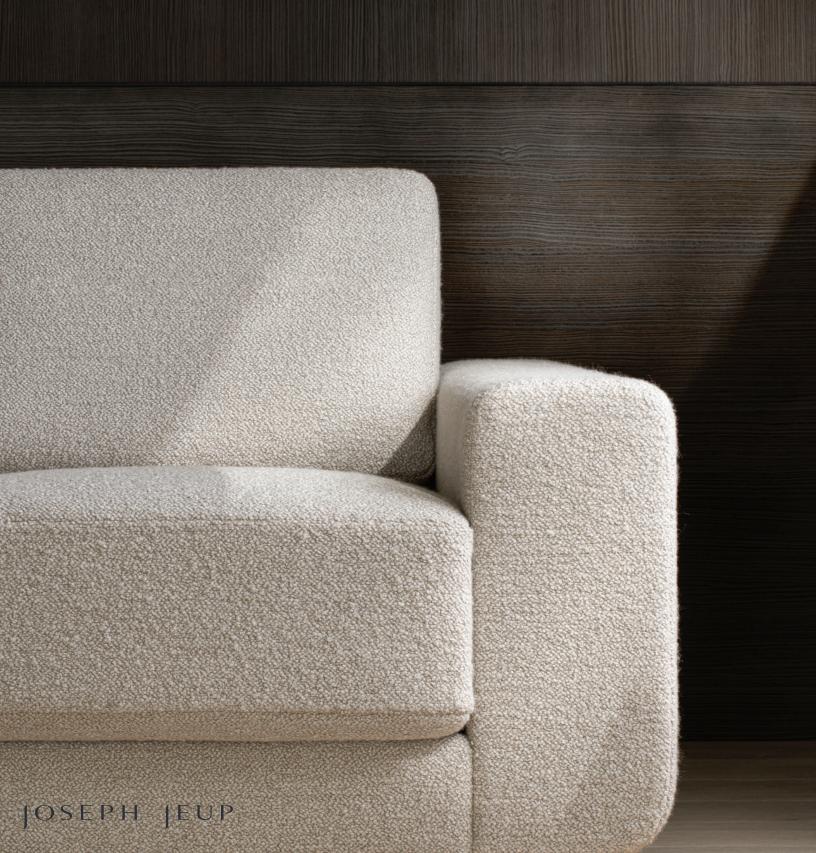

## CAMPAU LOUNGE CHAIR

Dimensions: 38"W x 36.5"D x 30"H Base Species: Pine or Walnut

Upholstery: COM/COL

Arm Height: 21

Seat Height: 17 Crown / 15.25 Seam

COM

Complete Chair: 10 yds (54"W plain)

Body Only: 7 yds

Seat Cushion Only: 2 yds Back Cushion Only: 1.5 yds COL

Complete Chair: 180 sq ft

**Textured Pine Finishes:** Black Currant, Caraway, Chalk, Date, Denim, Dune, Eggplant, Fig, Ginger, Morel,

Raven, Saffron, Sepia, Soy, Tawny

Brushed Walnut Finishes: Acorn, Alabaster, Balsamic, Bordeaux, Carbon, Clay, Fossil, Graphite, Hazelnut, Iron, Peppercorn, Portobello, Rum, Russet, Toffee

\*Custom sizing is available upon request.