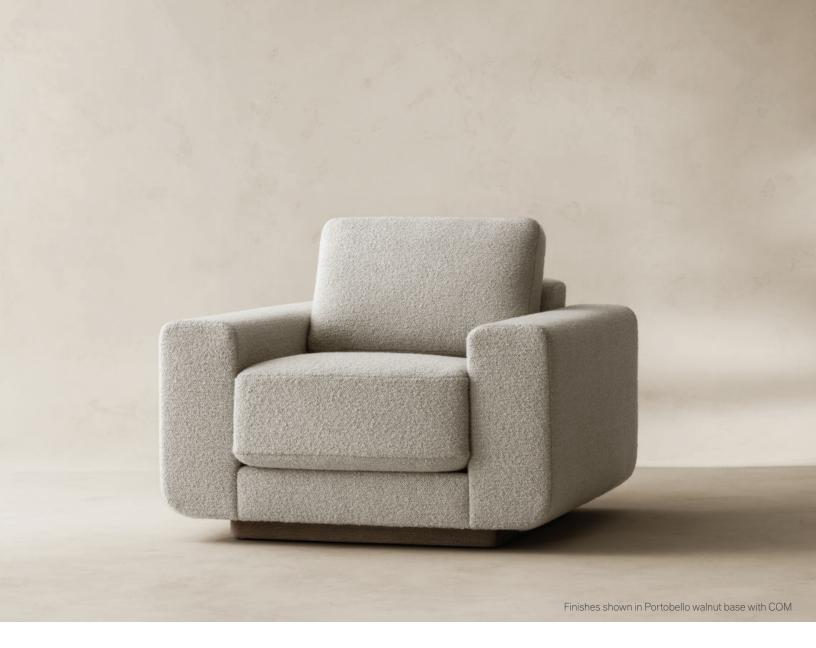

## CAMPAU LOUNGE CHAIR

Dimensions: 38"W x 36.5"D x 30"H Base Species: Pine or Walnut

Upholstery: COM/COL

Arm Height: 21

Seat Height: 17 Crown / 15.25 Seam

COM

Complete Chair: 10 yds (54"W plain)

Body Only: 7 yds

Seat Cushion Only: 2 yds Back Cushion Only: 1.5 yds COL

Complete Chair: 180 sq ft

**Textured Pine Finishes:** Black Currant, Caraway, Chalk, Date, Denim, Dune, Eggplant, Fig, Ginger, Morel,

Raven, Saffron, Sepia, Soy, Tawny

Brushed Walnut Finishes: Acorn, Alabaster, Balsamic, Bordeaux, Carbon, Clay, Fossil, Graphite, Hazelnut, Iron, Peppercorn, Portobello, Rum, Russet, Toffee

\*Custom sizing is available upon request.