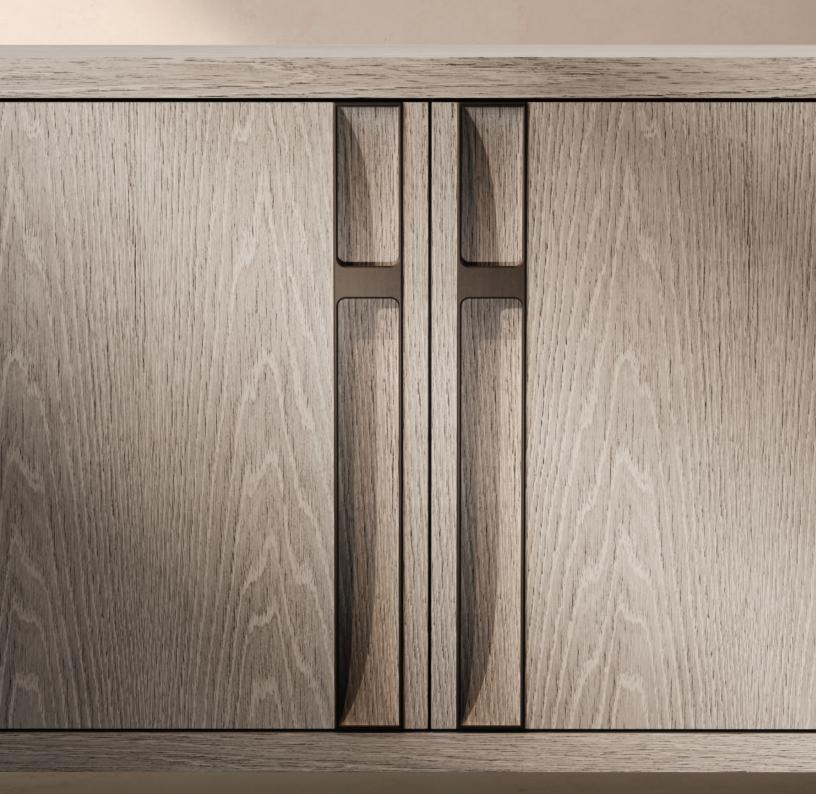

# MEDIA

OSEPH | EUP

Dimensions: 72"W x 18"D x 24"H

Case: Walnut Foot: Walnut

**Features:** 2 doors, bronze pulls, and hinges. 1 adjustable shelf per set of doors, 2 openings for wire management per set of doors, 2 pass through openings between sets of doors.

**Metal Finishes:** Light Bronze, Medium Bronze, Dark Bronze

**Brushed Walnut Finishes:** Acorn, Alabaster, Balsamic, Bordeaux, Carbon, Clay, Fossil, Graphite, Hazelnut, Iron, Peppercorn, Portobello, Rum, Russet, Toffee