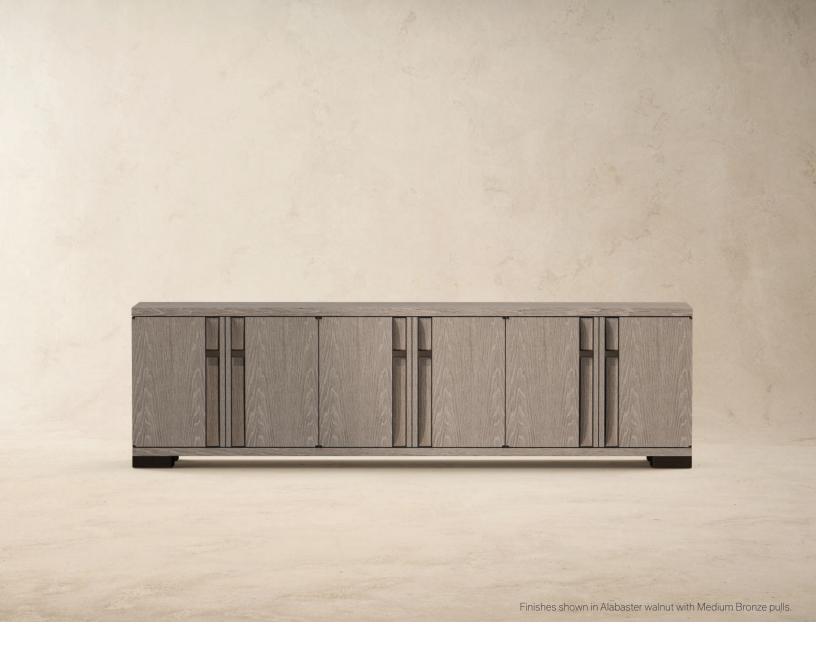

Dimensions: 96"W x 18"D x 24"H

Case: Walnut Foot: Walnut

**Features:** 6 doors, bronze pulls, and hinges. 1 adjustable shelf per set of doors, 2 openings for wire management per set of doors, 2 pass through openings between sets of doors.

**Metal Finishes:** Light Bronze, Medium Bronze, Dark Bronze

**Brushed Walnut Finishes:** Acorn, Alabaster, Balsamic, Bordeaux, Carbon, Clay, Fossil, Graphite, Hazelnut, Iron, Peppercorn, Portobello, Rum, Russet, Toffee