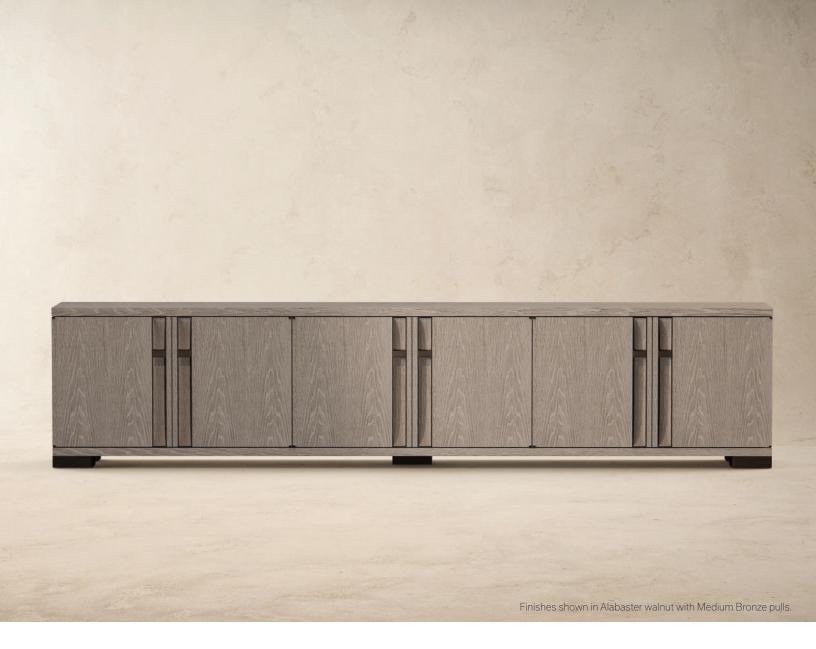

Dimensions: 108"W x 18"D x 24"H

Case: Walnut Foot: Walnut

**Features:** 6 doors, bronze pulls, and hinges. 1 adjustable shelf per set of doors, 2 openings for wire management per set of doors, 2 pass through openings between sets of doors.

**Metal Finishes:** Light Bronze, Medium Bronze, Dark Bronze

Brushed Walnut Finishes: Acorn, Alabaster, Balsamic, Bordeaux, Carbon, Clay, Fossil, Graphite, Hazelnut, Iron, Peppercorn, Portobello, Rum, Russet, Toffee