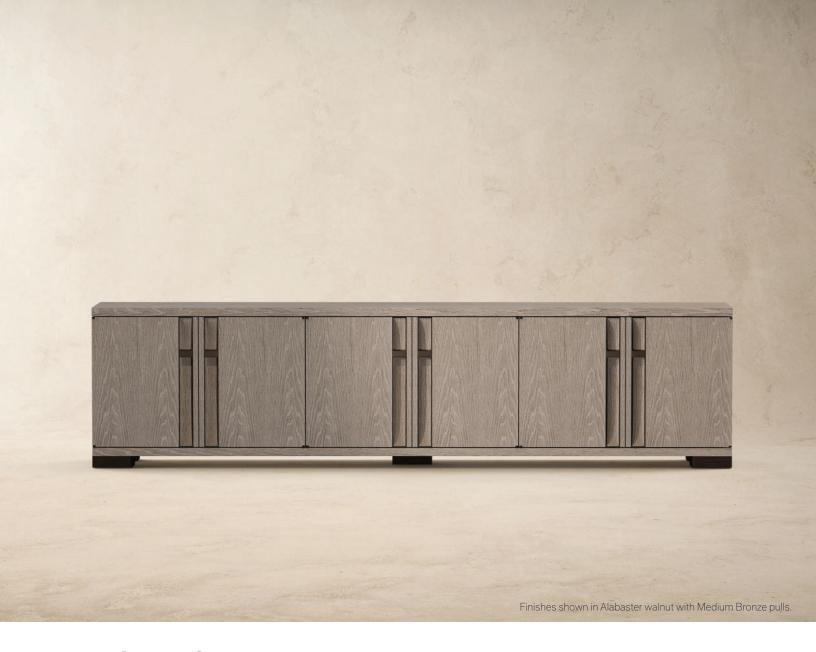

Dimensions: 108"W x 18"D x 24"H

Case: Walnut Foot: Walnut

**Features:** 6 doors, bronze pulls, and hinges. 1 adjustable shelf per set of doors, 2 openings for wire management per set of doors, 2 pass through openings between sets of doors.

**Metal Finishes:** Light Bronze, Medium Bronze, Dark Bronze

Brushed Walnut Finishes: Acorn, Alabaster, Balsamic, Bordeaux, Carbon, Clay, Fossil, Graphite, Hazelnut, Iron, Peppercorn, Portobello, Rum, Russet, Toffee