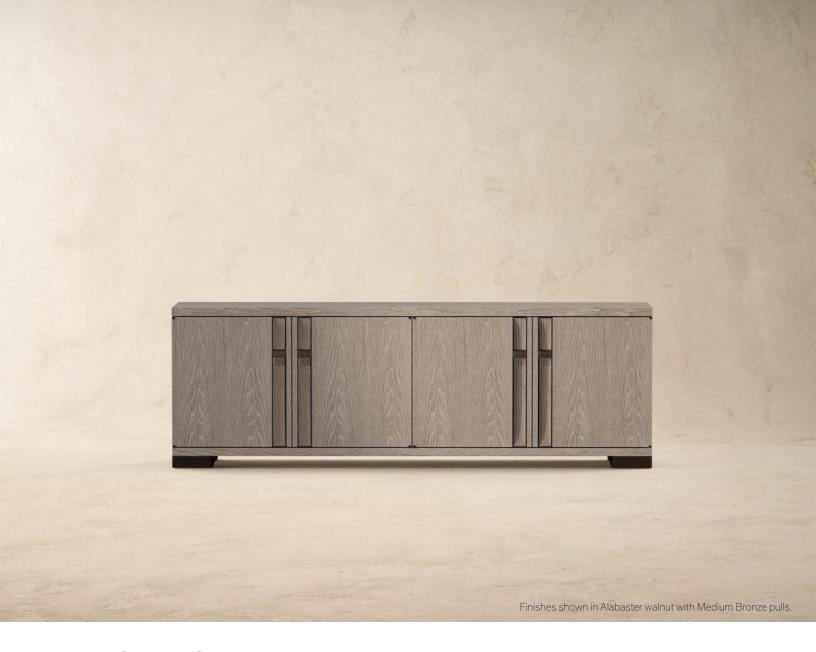

Dimensions: 84"W x 18"D x 24"H

Case: Walnut Foot: Walnut

**Features:** 4 doors, bronze pulls, and hinges. 1 adjustable shelf per set of doors, 2 openings for wire management per set of doors, 2 pass through openings between sets of doors.

**Metal Finishes:** Light Bronze, Medium Bronze, Dark Bronze

**Brushed Walnut Finishes:** Acorn, Alabaster, Balsamic, Bordeaux, Carbon, Clay, Fossil, Graphite, Hazelnut, Iron, Peppercorn, Portobello, Rum, Russet, Toffee