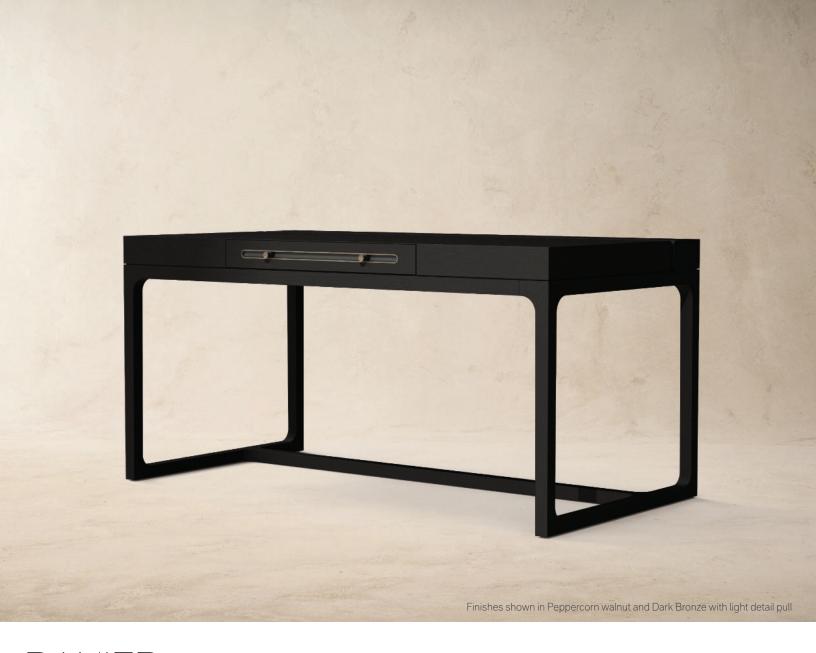

## RANIER DESK - SIZE 2

Dimensions: 62"W  $\times$  32"D  $\times$  30"H

Base & Top: Walnut

Features: One drawer with bronze pull hardware

Metal Finishes: Dark Bronze w/ light detail

**Brushed Walnut Finishes:** Acorn, Alabaster, Balsamic, Bordeaux, Carbon, Clay, Fossil, Graphite, Hazelnut, Iron, Peppercorn, Portobello, Rum, Russet, Toffee