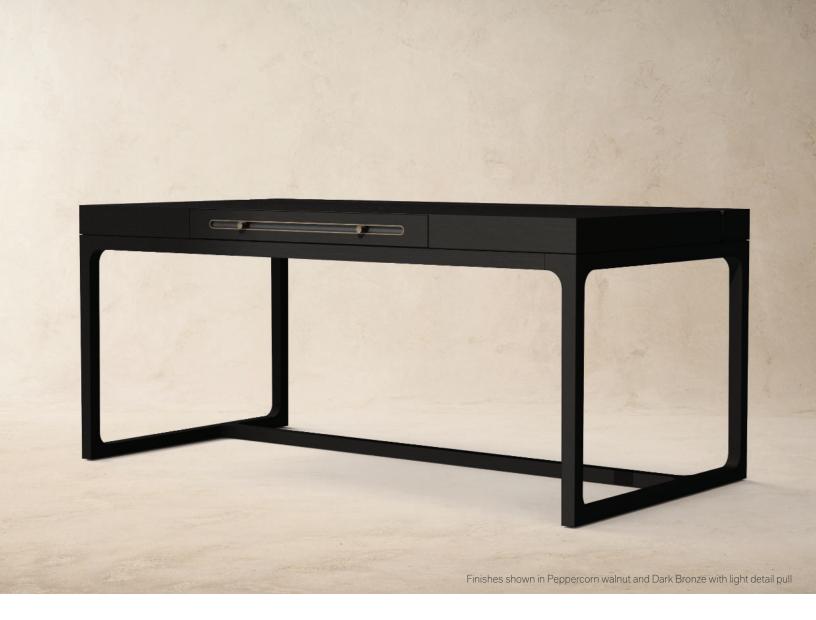

## RANIER DESK - SIZE 3

Dimensions: 74"W  $\times$  38"D  $\times$  30"H

Base & Top: Walnut

Features: One drawer with bronze pull hardware

Metal Finishes: Dark Bronze w/ light detail

**Brushed Walnut Finishes:** Acorn, Alabaster, Balsamic, Bordeaux, Carbon, Clay, Fossil, Graphite, Hazelnut, Iron, Peppercorn, Portobello, Rum, Russet, Toffee