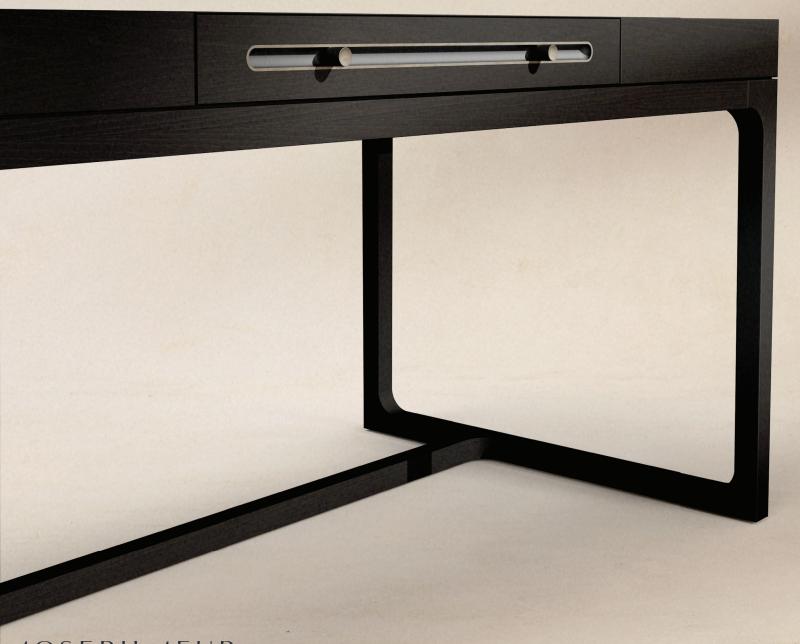

## RANIER DESK

JOSEPH JEUP

## RANIER DESK - SIZE 1

Dimensions: 50"W  $\times$  26"D  $\times$  30"H

Base & Top: Walnut

Features: One drawer with bronze pull hardware

Metal Finishes: Dark Bronze w/ light detail

**Brushed Walnut Finishes:** Acorn, Alabaster, Balsamic, Bordeaux, Carbon, Clay, Fossil, Graphite, Hazelnut, Iron, Peppercorn, Portobello, Rum, Russet, Toffee