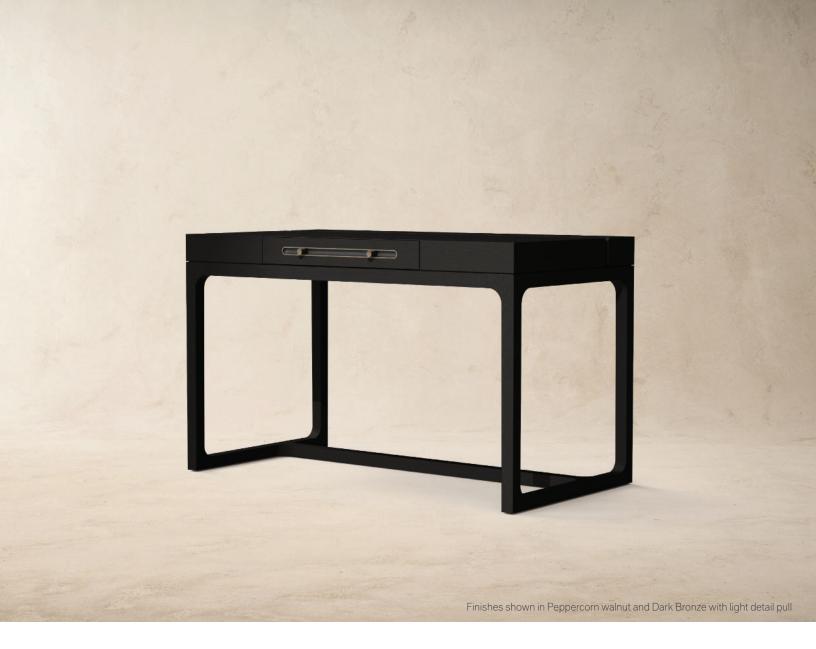

## RANIER DESK - SIZE 1

Dimensions: 50"W  $\times$  26"D  $\times$  30"H

Base & Top: Walnut

Features: One drawer with bronze pull hardware

Metal Finishes: Dark Bronze w/ light detail

**Brushed Walnut Finishes:** Acorn, Alabaster, Balsamic, Bordeaux, Carbon, Clay, Fossil, Graphite, Hazelnut, Iron, Peppercorn, Portobello, Rum, Russet, Toffee