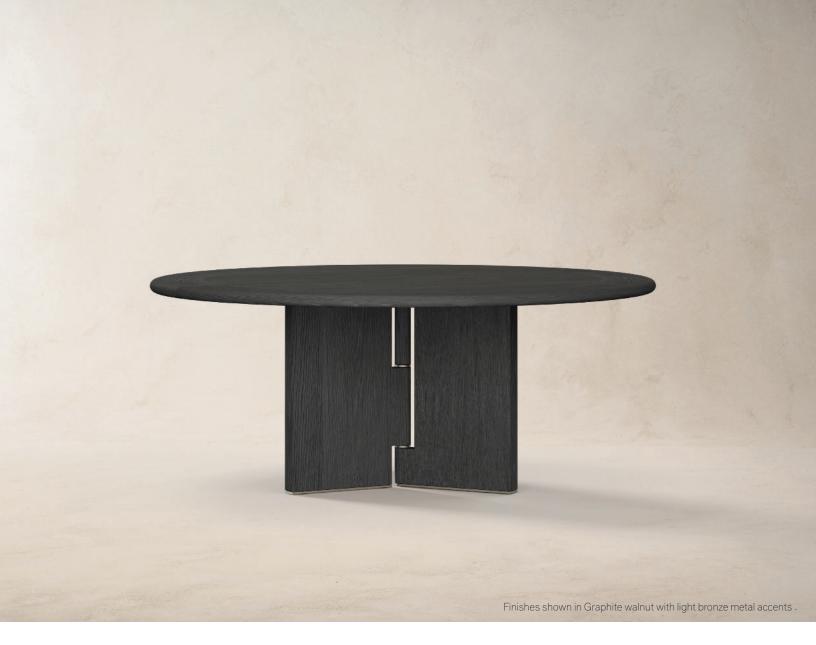

## BERKLEY ROUND DINING TABLE - SIZE 3

Dimensions: 72"DIA x 29.5"H Base/Top: Walnut

**Features:** 2 bronze details at each leg hinge and 3 bronze details at bottom of leg

Seats 8

**Brushed Walnut Finishes:** Acorn, Alabaster, Balsamic, Bordeaux, Carbon, Clay, Fossil, Graphite, Hazelnut, Iron, Peppercorn, Portobello, Rum, Russet, Toffee

Metal Finishes: Light Bronze, Medium Bronze, Dark Bronze

\*Custom sizing is available upon request.