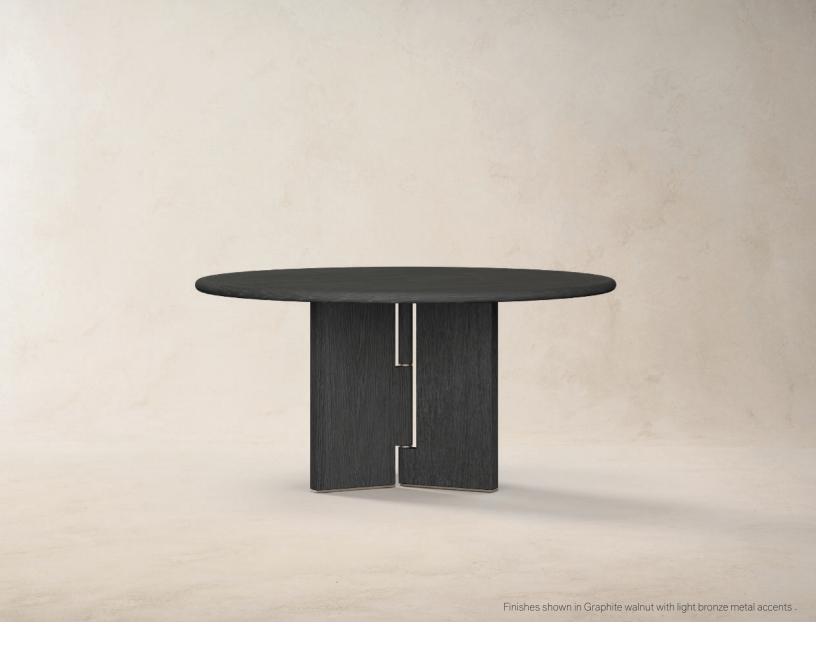

## BERKLEY ROUND DINING TABLE - SIZE 2

Dimensions: 60"DIA x 29.5"H Base/Top: Walnut

**Features:** 2 bronze details at each leg hinge and 3 bronze details at bottom of leg

Seats 6

**Brushed Walnut Finishes:** Acorn, Alabaster, Balsamic, Bordeaux, Carbon, Clay, Fossil, Graphite, Hazelnut, Iron, Peppercorn, Portobello, Rum, Russet, Toffee

Metal Finishes: Light Bronze, Medium Bronze, Dark Bronze

\*Custom sizing is available upon request.