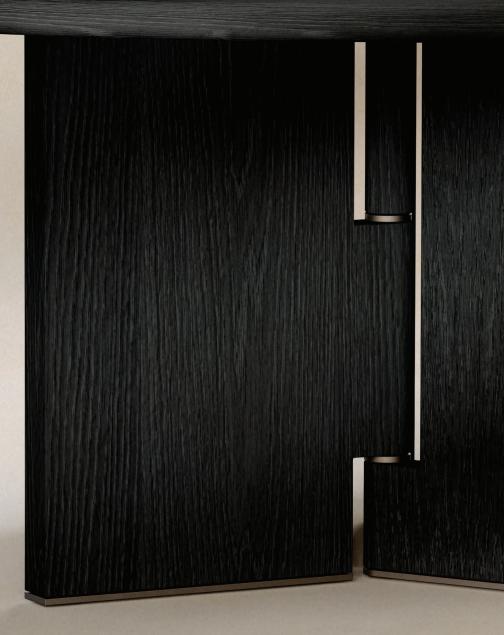

## BERKLEY ROUND DINING TABLE - SIZE 1

Dimensions: 48"DIA x 29.5"H Base/Top: Walnut

**Features:** 2 bronze details at each leg hinge and 3 bronze details at bottom of leg

Seats 4

Brushed Walnut Finishes: Acorn, Alabaster, Balsamic, Bordeaux, Carbon, Clay, Fossil, Graphite, Hazelnut, Iron, Peppercorn, Portobello, Rum, Russet, Toffee

Metal Finishes: Light Bronze, Medium Bronze, Dark Bronze

\*Custom sizing is available upon request.