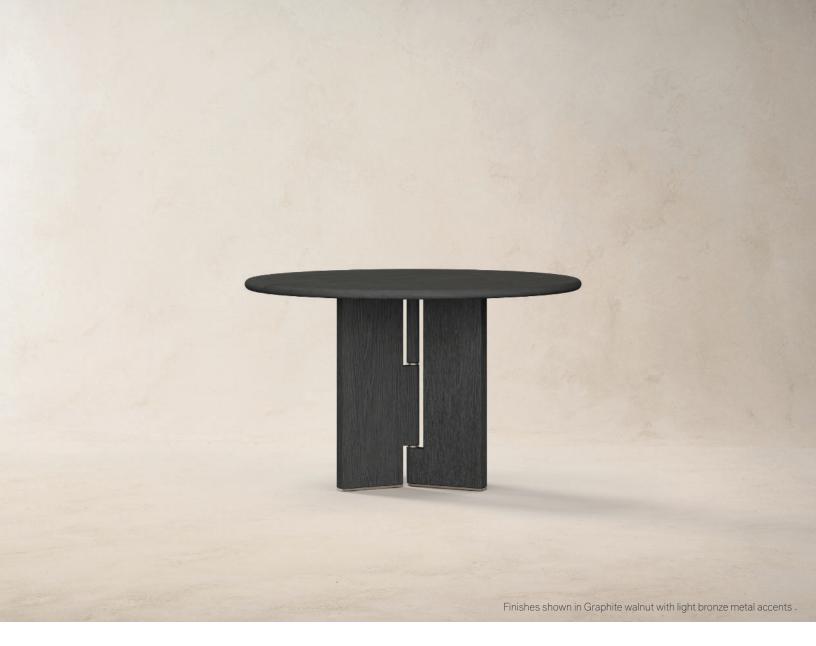

## BERKLEY ROUND DINING TABLE - SIZE 1

Dimensions: 48"DIA x 29.5"H Base/Top: Walnut

**Features:** 2 bronze details at each leg hinge and 3 bronze details at bottom of leg

Seats 4

Brushed Walnut Finishes: Acorn, Alabaster, Balsamic, Bordeaux, Carbon, Clay, Fossil, Graphite, Hazelnut, Iron, Peppercorn, Portobello, Rum, Russet, Toffee

Metal Finishes: Light Bronze, Medium Bronze, Dark Bronze

\*Custom sizing is available upon request.