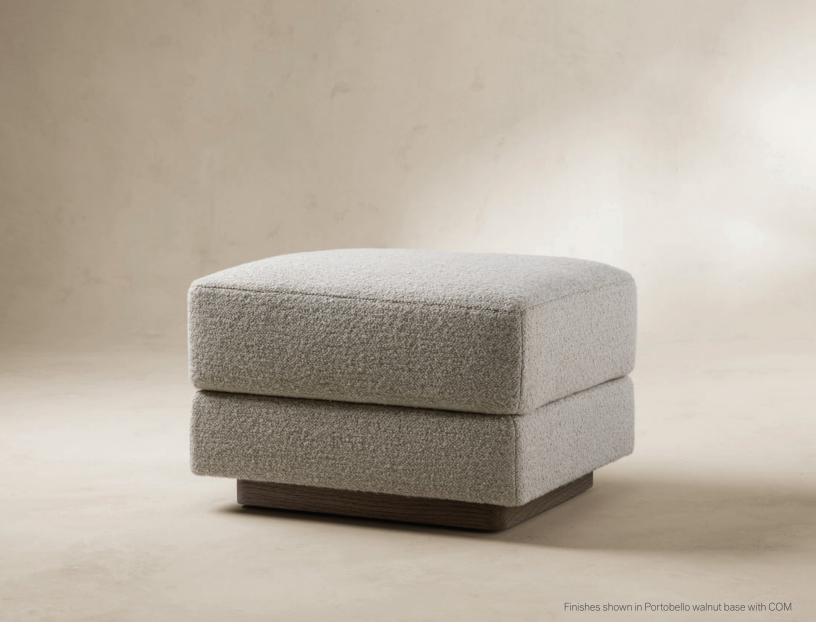

## CAMPAU LOUNGE CHAIR OTTOMAN

JOSEPH JEUP

## CAMPAU LOUNGE CHAIR OTTOMAN

Dimensions: 23"W x 20"D x 16"H Base Species: Pine or Walnut Upholstery: COM/COL

Seat Height: 16 Crown / 14.25 Seam

COM Complete Ottoman: 4 yds (54"W plain)

COL Complete Ottoman: 72 sq ft **Textured Pine Finishes:** Black Currant, Caraway, Chalk, Date, Denim, Dune, Eggplant, Fig, Ginger, Morel, Raven, Saffron, Sepia, Soy, Tawny

**Brushed Walnut Finishes:** Acorn, Alabaster, Balsamic, Bordeaux, Carbon, Clay, Fossil, Graphite, Hazelnut, Iron, Peppercorn, Portobello, Rum, Russet, Toffee

\*Custom sizing is available upon request.