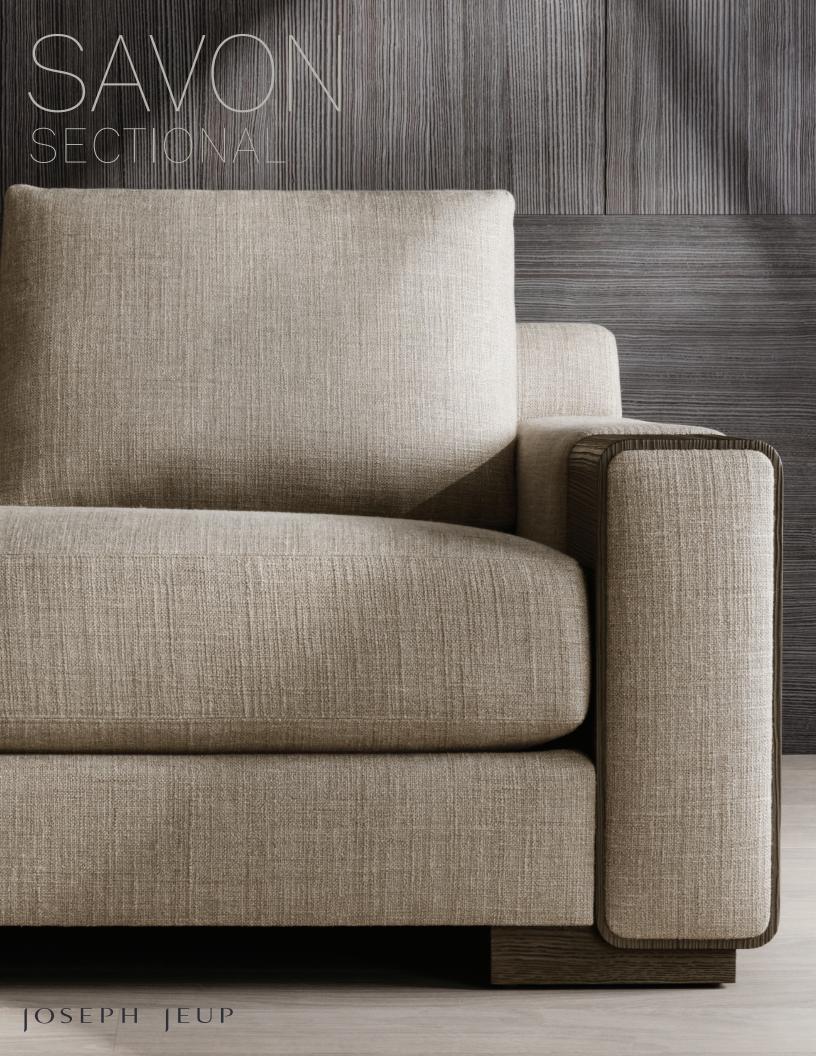

## SAVON SECTIONAL

LAF Dimensions: 84"W x 40"D x 34.5"H

**RAF** with Tux Dimensions:  $96"W \times 40"D \times 34.5"H$ 

Wood Feet and Arms: Pine or Walnut

Upholstery: COM/COL

Arm Height: 22.5

Seat Height: 19 Crown / 17.5 Seam

Seat Depth: 23

COM

Complete Sofa: 45 yds (54"W plain)

COL

Complete Sofa: 810 sq ft

**Textured Pine Finishes:** Black Currant, Caraway, Chalk, Date, Denim, Dune, Eggplant, Fig, Ginger, Morel, Raven, Saffron, Sepia, Soy, Tawny

**Brushed Walnut Finishes:** Acorn, Alabaster, Balsamic, Bordeaux, Carbon, Clay, Fossil, Graphite, Hazelnut, Iron, Peppercorn, Portobello, Rum, Russet, Toffee

\*Custom sizing is available upon request.