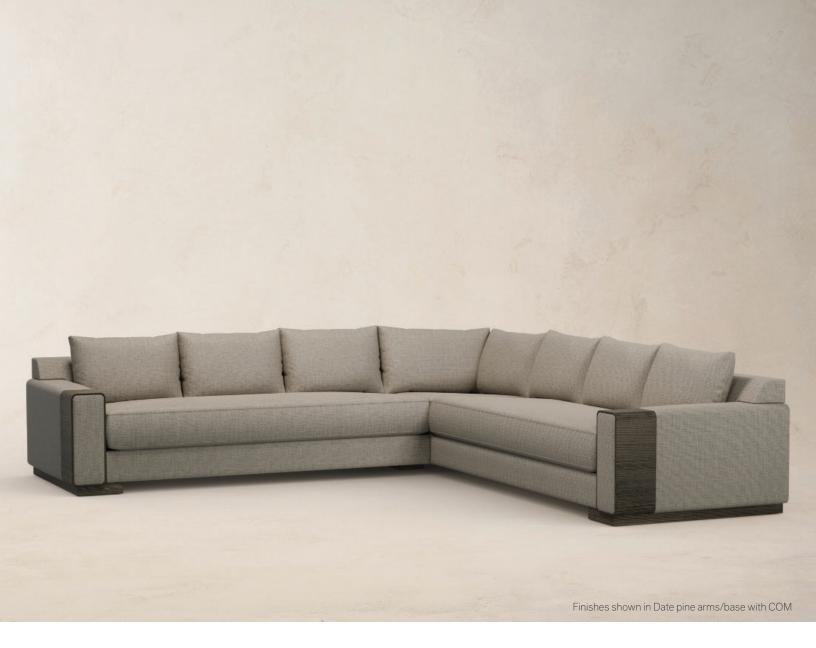

## SAVON SECTIONAL

LAF Dimensions: 84"W x 40"D x 34.5"H

**RAF** with Tux Dimensions:  $96"W \times 40"D \times 34.5"H$ 

Wood Feet and Arms: Pine or Walnut

Upholstery: COM/COL

Arm Height: 22.5

Seat Height: 19 Crown / 17.5 Seam

Seat Depth: 23

COM

Complete Sofa: 45 yds (54"W plain)

COL

Complete Sofa: 810 sq ft

**Textured Pine Finishes:** Black Currant, Caraway, Chalk, Date, Denim, Dune, Eggplant, Fig, Ginger, Morel, Raven, Saffron, Sepia, Soy, Tawny

**Brushed Walnut Finishes:** Acorn, Alabaster, Balsamic, Bordeaux, Carbon, Clay, Fossil, Graphite, Hazelnut, Iron, Peppercorn, Portobello, Rum, Russet, Toffee

\*Custom sizing is available upon request.